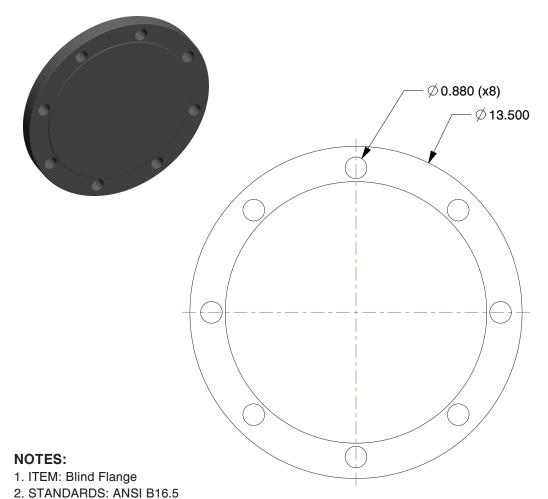

2. STANDARDS: ANSI B16.53. PIPE SIZE - PIPE FITTING: 8"

4. FITTING CONNECTION TYPE: Welded
5. FITTING SCHEDULE/CLASS: Class 150
6. PIPE FITTING MATERIAL: Black Steel
7. MAX. PRESSURE: 150 psi@450 Degrees F