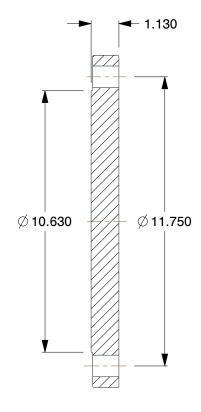

2. STANDARDS: ANSI B16.53. PIPE SIZE - PIPE FITTING: 8"

4. FITTING CONNECTION TYPE: Welded
5. FITTING SCHEDULE/CLASS: Class 150
6. PIPE FITTING MATERIAL: Black Steel
7. MAX. PRESSURE: 150 psi@450 Degrees F