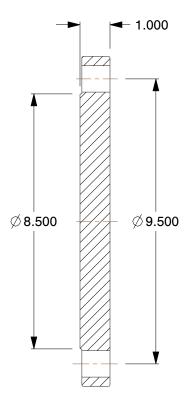

2. STANDARDS: ANSI B16.53. PIPE SIZE - PIPE FITTING: 6"

4. FITTING CONNECTION TYPE: Welded
5. FITTING SCHEDULE/CLASS: Class 150
6. PIPE FITTING MATERIAL: Black Steel
7. MAX. PRESSURE: 150 psi@450 Degrees F