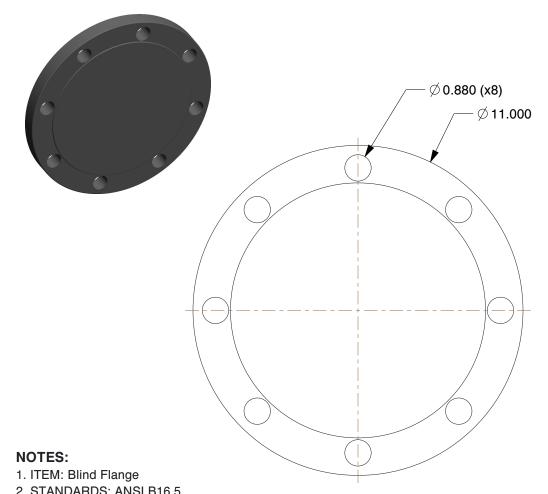

2. STANDARDS: ANSI B16.53. PIPE SIZE - PIPE FITTING: 6"

4. FITTING CONNECTION TYPE: Welded
5. FITTING SCHEDULE/CLASS: Class 150
6. PIPE FITTING MATERIAL: Black Steel
7. MAX. PRESSURE: 150 psi@450 Degrees F