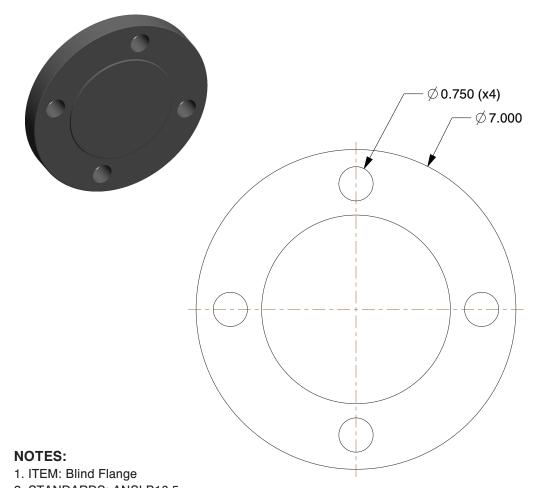

2. STANDARDS: ANSI B16.5

3. PIPE SIZE - PIPE FITTING: 2-1/2"

4. FITTING CONNECTION TYPE: Welded
5. FITTING SCHEDULE/CLASS: Class 150

6. PIPE FITTING MATERIAL: Black Steel

7. MAX. PRESSURE: 150 psi@450 Degrees F