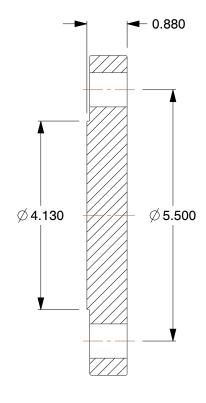

2. STANDARDS: ANSI B16.5

3. PIPE SIZE - PIPE FITTING: 2-1/2"

4. FITTING CONNECTION TYPE: Welded
5. FITTING SCHEDULE/CLASS: Class 150

6. PIPE FITTING MATERIAL: Black Steel

7. MAX. PRESSURE: 150 psi@450 Degrees F