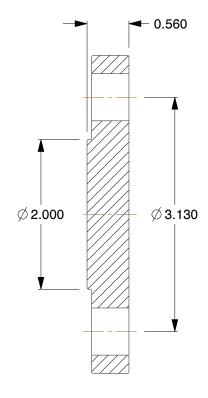

2. STANDARDS: ANSI B16.53. PIPE SIZE - PIPE FITTING: 1"

4. FITTING CONNECTION TYPE: Welded
5. FITTING SCHEDULE/CLASS: Class 150
6. PIPE FITTING MATERIAL: Black Steel
7. MAX. PRESSURE: 150 psi@450 Degrees F