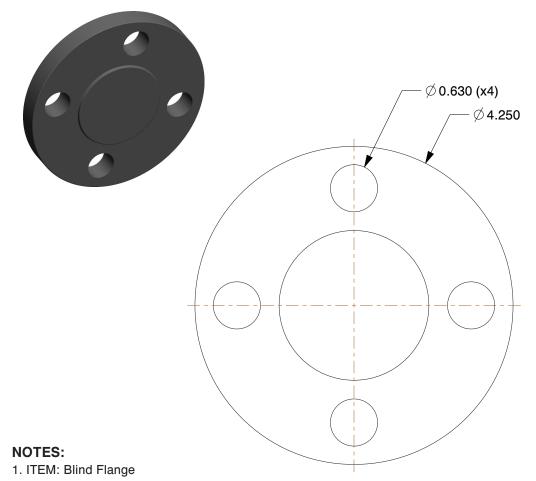

2. STANDARDS: ANSI B16.53. PIPE SIZE - PIPE FITTING: 1"

4. FITTING CONNECTION TYPE: Welded
5. FITTING SCHEDULE/CLASS: Class 150
6. PIPE FITTING MATERIAL: Black Steel
7. MAX. PRESSURE: 150 psi@450 Degrees F