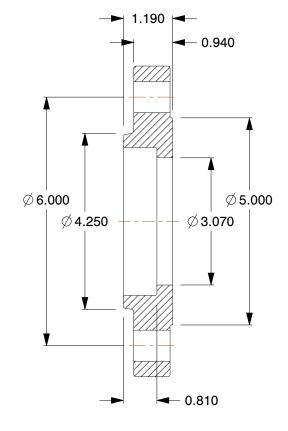

STANDARDS: ANSI B16.5
 ITEM: Socket Weld Flange
 PIPE SIZE - PIPE FITTING: 3"

4. FITTING CONNECTION TYPE: Welded
5. FITTING SCHEDULE/CLASS: Class 150
6. PIPE FITTING MATERIAL: Black Steel
7. MAX. PRESSURE: 150 psi@450 Degrees F