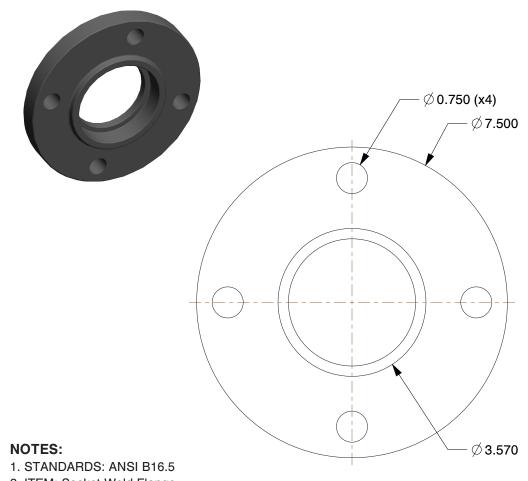

STANDARDS: ANSI B16.5
 ITEM: Socket Weld Flange
 PIPE SIZE - PIPE FITTING: 3"

4. FITTING CONNECTION TYPE: Welded
5. FITTING SCHEDULE/CLASS: Class 150
6. PIPE FITTING MATERIAL: Black Steel
7. MAX. PRESSURE: 150 psi@450 Degrees F