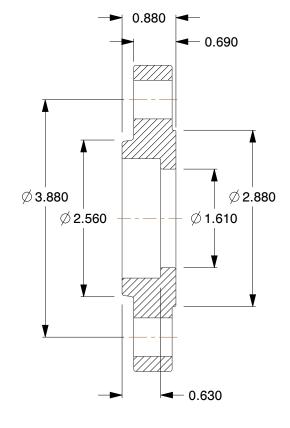

2. ITEM: Socket Weld Flange

PIPE SIZE - PIPE FITTING: 1-1/2"
FITTING CONNECTION TYPE: Welded
FITTING SCHEDULE/CLASS: Class 150
PIPE FITTING MATERIAL: Black Steel
MAX. PRESSURE: 150 psi@450 Degrees F

100 Grainger Parkway, Lake Forest, Illinois 60045-5201 1-(800) GRAINGER, 1-(800) 472-4643, (847) 535-1000 www.grainger.com This file and any associated information and specifications are provided for reference and evaluation purposes only, and is subject to change without notice. Grainger makes no representations, warranties or guarantees as to the appropriateness, accuracy, completeness, or suitability for any purpose, of the file, information or specifications. You are solely responsible for the use of the file, information or specifications.