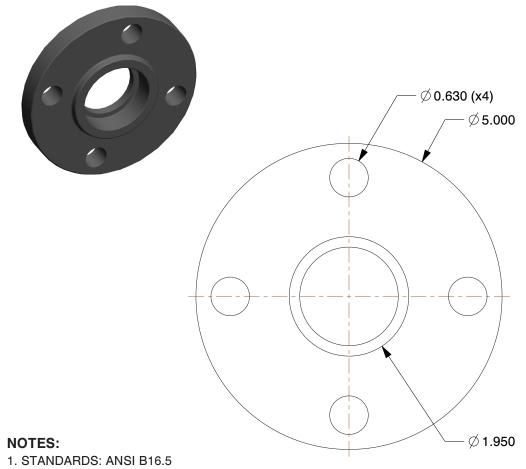

2. ITEM: Socket Weld Flange

PIPE SIZE - PIPE FITTING: 1-1/2"
FITTING CONNECTION TYPE: Welded
FITTING SCHEDULE/CLASS: Class 150
PIPE FITTING MATERIAL: Black Steel
MAX. PRESSURE: 150 psi@450 Degrees F

100 Grainger Parkway, Lake Forest, Illinois 60045-5201 1-(800) GRAINGER, 1-(800) 472-4643, (847) 535-1000 www.grainger.com This file and any associated information and specifications are provided for reference and evaluation purposes only, and is subject to change without notice. Grainger makes no representations, warranties or guarantees as to the appropriateness, accuracy, completeness, or suitability for any purpose, of the file, information or specifications. You are solely responsible for the use of the file, information or specifications.