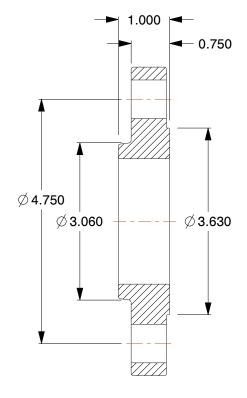

COMPONENT

ITEM: Slip On Flange
 STANDARDS: ANSI B16.5
 PIPE SIZE - PIPE FITTING: 2"

4. FITTING CONNECTION TYPE: Welded
5. FITTING SCHEDULE/CLASS: Class 150
6. PIPE FITTING MATERIAL: Black Steel
7. MAX. PRESSURE: 150 psi@450 Degrees F