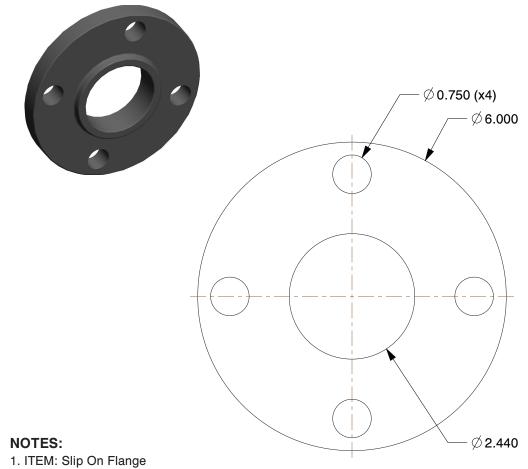

COMPONENT

ITEM: Slip On Flange
 STANDARDS: ANSI B16.5
 PIPE SIZE - PIPE FITTING: 2"

4. FITTING CONNECTION TYPE: Welded
5. FITTING SCHEDULE/CLASS: Class 150
6. PIPE FITTING MATERIAL: Black Steel
7. MAX. PRESSURE: 150 psi@450 Degrees F