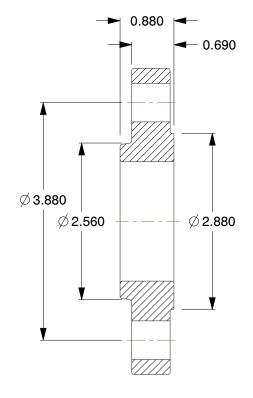

ITEM: Slip On Flange
STANDARDS: ANSI B16.5

3. PIPE SIZE - PIPE FITTING: 1-1/2"

4. FITTING CONNECTION TYPE: Welded

5. FITTING SCHEDULE/CLASS: Class 150

6. PIPE FITTING MATERIAL: Black Steel

7. MAX. PRESSURE: 150 psi@450 Degrees F