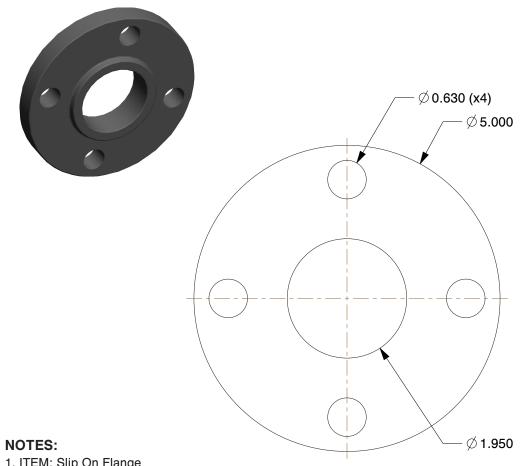

ITEM: Slip On Flange
STANDARDS: ANSI B16.5

3. PIPE SIZE - PIPE FITTING: 1-1/2"

4. FITTING CONNECTION TYPE: Welded

5. FITTING SCHEDULE/CLASS: Class 150

6. PIPE FITTING MATERIAL: Black Steel

7. MAX. PRESSURE: 150 psi@450 Degrees F