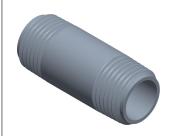

COMPONENT

Nipple

4TJL7

Nipple: Red Brass, 1/4 in Nominal Pipe Size, 2 in Overall Lg, Threaded on Both Ends, Schedule 40 INCH SHEET

UNIT

1 of 1