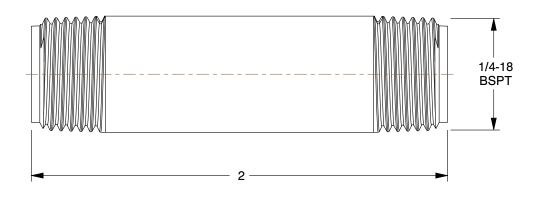

COMPONENT

Nipple

4TJL7

Nipple: Red Brass, 1/4 in Nominal Pipe Size, 2 in Overall Lg, Threaded on Both Ends, Schedule 40 INCH SHEET

UNIT

1 of 1