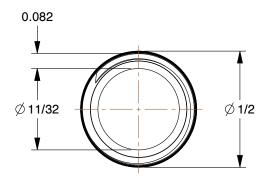

COMPONENT

Nipple

4TJL7

Nipple: Red Brass, 1/4 in Nominal Pipe Size, 2 in Overall Lg, Threaded on Both Ends, Schedule 40 INCH SHEET

UNIT

1 of 1