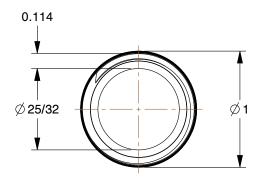

COMPONENT

Nipple

4TJL5

Nipple: Red Brass, 3/4 in Nominal Pipe Size, 1 1/2 in Overall Lg, Threaded on Both Ends, Schedule 40 INCH
SHEET

1 of 1