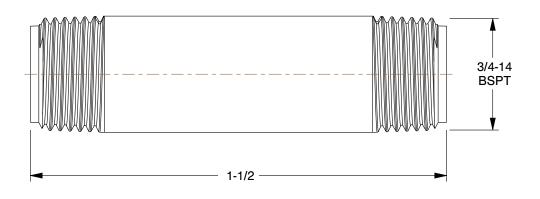

COMPONENT

Nipple

4TJL5

Nipple: Red Brass, 3/4 in Nominal Pipe Size, 1 1/2 in Overall Lg, Threaded on Both Ends, Schedule 40 INCH
SHEET

1 of 1