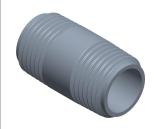

COMPONENT

Nipple

4TJL5

Nipple: Red Brass, 3/4 in Nominal Pipe Size, 1 1/2 in Overall Lg, Threaded on Both Ends, Schedule 40 INCH
SHEET

1 of 1