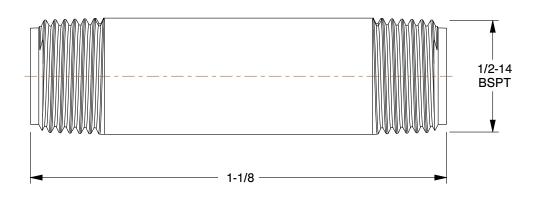

## 4TJK7

Nipple: Red Brass, 1/2 in Nominal Pipe Size, 1 1/8 in Overall Lg, Threaded on Both Ends, Schedule 40 INCH

SHEET 1 of 1