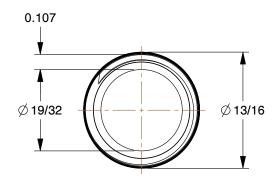

## 4TJK7

Nipple: Red Brass, 1/2 in Nominal Pipe Size, 1 1/8 in Overall Lg, Threaded on Both Ends, Schedule 40 INCH

SHEET 1 of 1