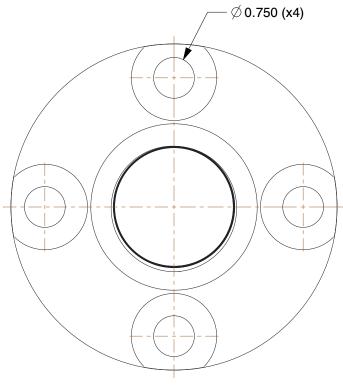

## NOTES:

1. ITEM: Flange

2. PIPE SIZE - PIPE FITTING: 2"

3. PIPE FITTING MATERIAL: Red Brass 4. FITTING CONNECTION TYPE: FNPT

5. FITTING SCHEDULE/CLASS: Class 125

6. TEMP. RANGE: -20 Degrees to 400 Degrees F

7. STANDARDS: ASTM B584, ASME B16.15, ANSI B1.20.1, ASME B16.24

100 Grainger Parkway, Lake Forest, Illinois 60045-5201 1-(800) GRAINGER, 1-(800) 472-4643, (847) 535-1000 www.grainger.com This file and any associated information and specifications are provided for reference and evaluation purposes only, and is subject to change without notice. Grainger makes no representations, warranties or guarantees as to the appropriateness, accuracy, completeness, or suitability for any purpose, of the file, information or specifications. You are solely responsible for the use of the file, information or specifications.