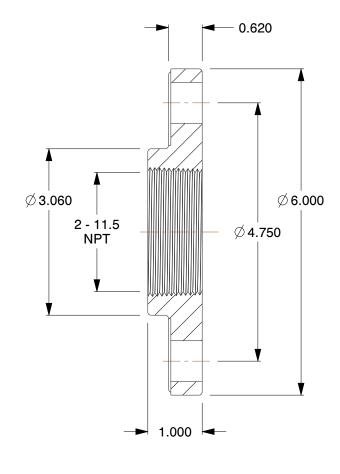

## NOTES:

1. ITEM: Flange

2. PIPE SIZE - PIPE FITTING: 2"

3. PIPE FITTING MATERIAL: Red Brass 4. FITTING CONNECTION TYPE: FNPT

5. FITTING SCHEDULE/CLASS: Class 125

6. TEMP. RANGE: -20 Degrees to 400 Degrees F

7. STANDARDS: ASTM B584, ASME B16.15, ANSI B1.20.1, ASME B16.24

100 Grainger Parkway, Lake Forest, Illinois 60045-5201 1-(800) GRAINGER, 1-(800) 472-4643, (847) 535-1000 www.grainger.com This file and any associated information and specifications are provided for reference and evaluation purposes only, and is subject to change without notice. Grainger makes no representations, warranties or guarantees as to the appropriateness, accuracy, completeness, or suitability for any purpose, of the file, information or specifications. You are solely responsible for the use of the file, information or specifications.