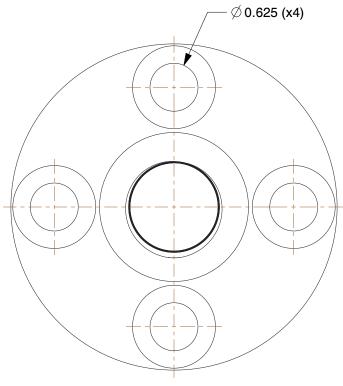

## NOTES:

1. ITEM: Flange

2. PIPE SIZE - PIPE FITTING: 1"

3. PIPE FITTING MATERIAL: Red Brass 4. FITTING CONNECTION TYPE: FNPT

5. FITTING SCHEDULE/CLASS: Class 125

6. TEMP. RANGE: -20 Degrees to 400 Degrees F

7. STANDARDS: ASTM B584, ASME B16.15, ANSI B1.20.1, ASME B16.24

100 Grainger Parkway, Lake Forest, Illinois 60045-5201 1-(800) GRAINGER, 1-(800) 472-4643, (847) 535-1000 www.grainger.com This file and any associated information and specifications are provided for reference and evaluation purposes only, and is subject to change without notice. Grainger makes no representations, warranties or guarantees as to the appropriateness, accuracy, completeness, or suitability for any purpose, of the file, information or specifications. You are solely responsible for the use of the file, information or specifications.