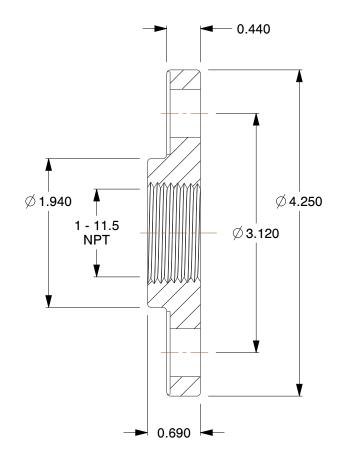

## NOTES:

1. ITEM: Flange

2. PIPE SIZE - PIPE FITTING: 1"

3. PIPE FITTING MATERIAL: Red Brass 4. FITTING CONNECTION TYPE: FNPT

5. FITTING SCHEDULE/CLASS: Class 125

6. TEMP. RANGE: -20 Degrees to 400 Degrees F

7. STANDARDS: ASTM B584, ASME B16.15, ANSI B1.20.1, ASME B16.24

100 Grainger Parkway, Lake Forest, Illinois 60045-5201 1-(800) GRAINGER, 1-(800) 472-4643, (847) 535-1000 www.grainger.com This file and any associated information and specifications are provided for reference and evaluation purposes only, and is subject to change without notice. Grainger makes no representations, warranties or guarantees as to the appropriateness, accuracy, completeness, or suitability for any purpose, of the file, information or specifications. You are solely responsible for the use of the file, information or specifications.

0.80

COMPONENT

Brass Pipe Fitting

**4TJJ9** 

Flange, 1 x 4 1/4 In L, Red Brass

SHEET

UNIT

INCH