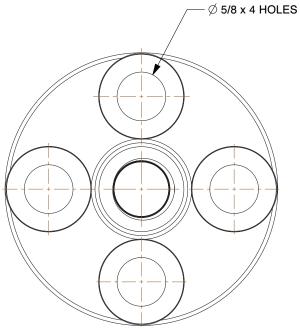

## 4TJJ7

COMPONENT

Pipe Flange: Red Brass, 1/2 in Pipe Size, Class 125, 13/16 in Flange Outside Dia, 4 Bolt Holes Holes

| UNIT   |
|--------|
| INCH   |
| SHEET  |
| 1 of 1 |

Pipe Flange