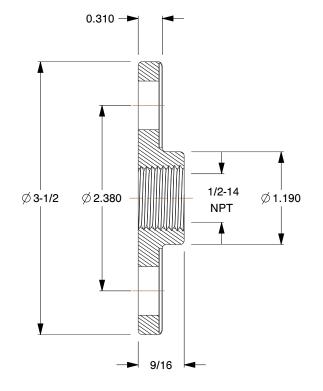

## 4TJJ7

COMPONENT

Pipe Flange: Red Brass, 1/2 in Pipe Size, Class 125, 13/16 in Flange Outside Dia, 4 Bolt Holes Holes

| UNIT   |
|--------|
| INCH   |
| SHEET  |
| 1 of 1 |

Pipe Flange