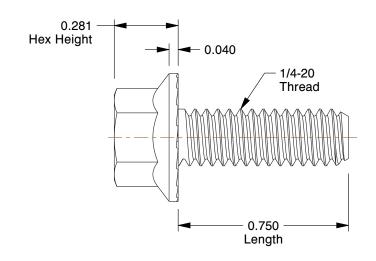

## NOTES:

1. HEAD TYPE: Hex Serrated Flange

2. MATERIAL : Steel 3. FINISH : Zinc Plated

4. THREAD STYLE : Fully Threaded

5. SCREW GRADE/CLASS: Grade 5 6. ROCKWELL HARDNESS: C25 to C34

7. SCREW INDUSTRY STANDARDS: IFI-111

8. TENSILE STRENGTH: 120,000 psi 9. THREAD TYPE: UNC (Coarse)

| CDA | 771 |   |     |
|-----|-----|---|-----|
| GRA | IN  | 5 | JK. |
|     |     |   |     |

100 Grainger Parkway, Lake Forest, Illinois 60045-5201 1-(800) GRAINGER, 1-(800) 472-4643, (847) 535-1000 www.grainger.com This file and any associated information and specifications are provided for reference and evaluation purposes only, and is subject to change without notice. Grainger makes no representations, warranties or guarantees as to the appropriateness, accuracy, completeness, or suitability for any purpose, of the file, information or specifications. You are solely responsible for the use of the file, information or specifications.

2.37

COMPONENT

Hex Head Cap Screw

4RXG2

Hex Cap Screw, Gr 5, 1/4-20x3/4, PK2000

SHEET

UNIT

INCH