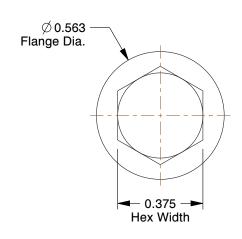

## NOTES:

1. HEAD TYPE: Hex Serrated Flange

2. MATERIAL : Steel 3. FINISH : Zinc Plated

4. THREAD STYLE : Fully Threaded

5. SCREW GRADE/CLASS: Grade 5 6. ROCKWELL HARDNESS: C25 to C34

7. SCREW INDUSTRY STANDARDS: IFI-111

2.37

COMPONENT

Hex Head Cap Screw

4RXG2

Hex Cap Screw, Gr 5, 1/4-20x3/4, PK2000

SHEET

UNIT

INCH