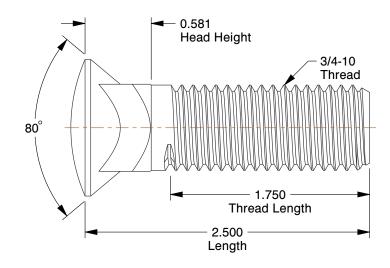

4RWE8

COMPONENT

Plow Bolt, Plain, 3/4-10x2-1/2, Gr 8, PK140

| UNIT | INCH | SHEET | 1 of 1