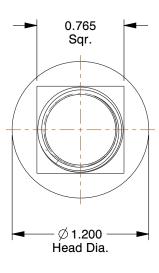

4RWE8

COMPONENT

Plow Bolt, Plain, 3/4-10x2-1/2, Gr 8, PK140

| UNIT | INCH | SHEET | 1 of 1