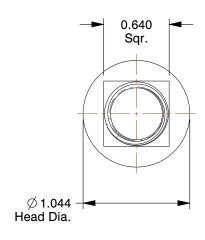

4RWD3

COMPONENT

Plow Bolt, Plain, 5/8-11x3-1/2, Gr 8, PK160

UNIT
INCH
SHEET

1 of 1

Plow Bolt