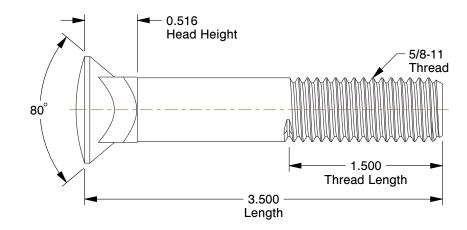

4RWD3

COMPONENT

Plow Bolt, Plain, 5/8-11x3-1/2, Gr 8, PK160

UNIT
INCH
SHEET

1 of 1

Plow Bolt