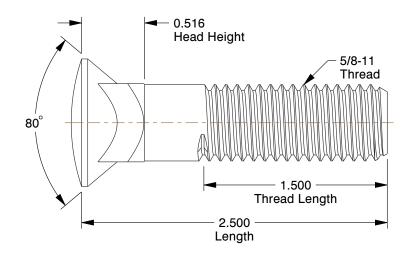

## NOTES:

1. MATERIAL : Grade 8 Alloy Steel

2. FINISH: Plain

3. TYPE: Countersunk Square Neck

4. HEAD TYPE: #3 Dome

5. MEETS/EXCEEDS: SAE J 429

100 Grainger Parkway, Lake Forest, Illinois 60045-5201 1-(800) GRAINGER, 1-(800) 472-4643, (847) 535-1000 www.grainger.com This file and any associated information and specifications are provided for reference and evaluation purposes only, and is subject to change without notice. Grainger makes no representations, warranties or guarantees as to the appropriateness, accuracy, completeness, or suitability for any purpose, of the file, information or specifications. You are solely responsible for the use of the file, information or specifications.

1.27

| COMPONENT                                   | Plow Bolt |       |
|---------------------------------------------|-----------|-------|
| 4RWC4                                       |           | UNIT  |
|                                             |           | INCH  |
|                                             |           | SHEET |
| Plow Bolt, Plain, 5/8-11x2-1/2, Gr 8, PK180 |           |       |