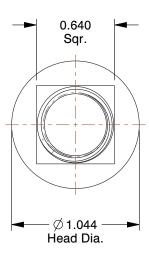

## NOTES:

1. MATERIAL : Grade 8 Alloy Steel

2. FINISH: Plain

3. TYPE: Countersunk Square Neck

4. HEAD TYPE: #3 Dome

5. MEETS/EXCEEDS: SAE J 429

100 Grainger Parkway, Lake Forest, Illinois 60045-5201 1-(800) GRAINGER, 1-(800) 472-4643, (847) 535-1000 www.grainger.com This file and any associated information and specifications are provided for reference and evaluation purposes only, and is subject to change without notice. Grainger makes no representations, warranties or guarantees as to the appropriateness, accuracy, completeness, or suitability for any purpose, of the file, information or specifications. You are solely responsible for the use of the file, information or specifications.

1.27

| COMPONENT                                   | Plow Bolt |       |
|---------------------------------------------|-----------|-------|
| 4RWC4                                       |           | UNIT  |
|                                             |           | INCH  |
|                                             |           | SHEET |
| Plow Bolt, Plain, 5/8-11x2-1/2, Gr 8, PK180 |           |       |