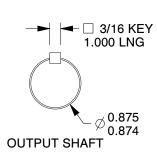

## NOTES:

- 1. BEARINGS: Ball 2. GEAR TYPE: Worm
- 3. FINISH: Powdered Epoxy Paint
- 4. HOUSING MATERIAL: Cast Iron
- 5. WORM GEAR MATERIAL: Bronze6. PINION MATERIAL: Hardened Steel
- 7. OUTPUT/SHAFT TYPE: DoubleSolid
- 8. LUBRICATION: Klubersynth UH1 6-568
- 9. GEAR MATERIAL: Hardened and Ground Steel
- 10. MOUNTING: Any Position Except Input Motor Shaft Up
- 11. OUTPUT TORQUE (in.-lb.)
  - @ 1/4 HP 314 @ 1/3 HP 415