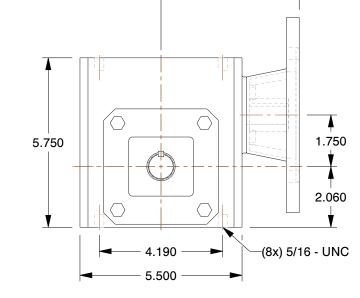

| Speed Reducer Type | C-Face             | Max. Output Torque (in-lb) | 415  |
|--------------------|--------------------|----------------------------|------|
| Shaft Orientaion   | Right Angle        | Overhung Load (lb.)        | 700  |
| NEMA/IEC Frame     | 56C                | Nominal Output RPM         | 29   |
| Standards          | AGMA               | Number of Stages           | 1    |
| Seal Type          | Double Lip         | Max. Input HP              | 0.3  |
| Rotation           | Forward/Reversible | Nominal Ratio              | 60:1 |
| Duty               | Standard           | Input RPM                  | 1750 |

## NOTES:

- 1. BEARINGS: Ball 2. GEAR TYPE: Worm
- 3. FINISH: Powdered Epoxy Paint
- 4. HOUSING MATERIAL: Cast Iron
- 5. WORM GEAR MATERIAL: Bronze6. PINION MATERIAL: Hardened Steel
- 7. OUTPUT/SHAFT TYPE: DoubleSolid
- 8. LUBRICATION: Klubersynth UH1 6-568
- 9. GEAR MATERIAL: Hardened and Ground Steel
- 10. MOUNTING: Any Position Except Input Motor Shaft Up
- 11. OUTPUT TORQUE (in.-lb.)
  - @ 1/4 HP 314 @ 1/3 HP 415