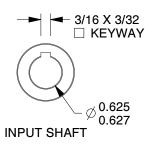

## NOTES:

- 1. BEARINGS: Ball 2. GEAR TYPE: Worm
- 3. FINISH: Powdered Epoxy Paint
- 4. HOUSING MATERIAL: Cast Iron
- 5. WORM GEAR MATERIAL: Bronze6. PINION MATERIAL: Hardened Steel
- 7. OUTPUT/SHAFT TYPE: DoubleSolid
- 8. LUBRICATION: Klubersynth UH1 6-568
- 9. GEAR MATERIAL: Hardened and Ground Steel
- 10. MOUNTING: Any Position Except Input Motor Shaft Up
- 11. OUTPUT TORQUE (in.-lb.)
  - @ 1/4 HP 314 @ 1/3 HP 415