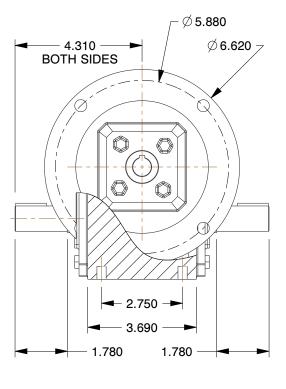

4.690

## NOTES:

- 1. BEARINGS: Ball 2. GEAR TYPE: Worm
- 3. FINISH: Powdered Epoxy Paint
- 4. HOUSING MATERIAL: Cast Iron
- 5. WORM GEAR MATERIAL: Bronze6. PINION MATERIAL: Hardened Steel
- 7. OUTPUT/SHAFT TYPE: DoubleSolid
- 8. LUBRICATION: Klubersynth UH1 6-568
- 9. GEAR MATERIAL: Hardened and Ground Steel
- 10. MOUNTING: Any Position Except Input Motor Shaft Up
- 11. OUTPUT TORQUE (in.-lb.)
  - @ 1/4 HP 314 @ 1/3 HP 415

| MPONENT                       | Speed Reducer |        |
|-------------------------------|---------------|--------|
| 4RP05                         |               | UNIT   |
|                               |               | INCH   |
| Speed Reducer,C-Face,56C,60:1 |               | SHEET  |
|                               |               | 1 of 1 |