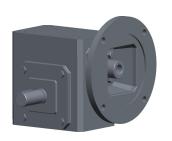

| Speed Reducer Type | C-Face             | Max. Output Torque (in-lb) | 415  |
|--------------------|--------------------|----------------------------|------|
| Shaft Orientaion   | Right Angle        | Overhung Load (lb.)        | 700  |
| NEMA/IEC Frame     | 56C                | Nominal Output RPM         | 29   |
| Standards          | AGMA               | Number of Stages           | 1    |
| Seal Type          | Double Lip         | Max. Input HP              | 0.3  |
| Rotation           | Forward/Reversible | Nominal Ratio              | 60:1 |
| Duty               | Standard           | Input RPM                  | 1750 |

## NOTES:

- 1. BEARINGS: Ball 2. GEAR TYPE: Worm
- 3. FINISH: Powdered Epoxy Paint
- 4. HOUSING MATERIAL: Cast Iron
- 5. WORM GEAR MATERIAL: Bronze6. PINION MATERIAL: Hardened Steel
- 7. OUTPUT/SHAFT TYPE: DoubleSolid
- 8. LUBRICATION: Klubersynth UH1 6-568
- 9. GEAR MATERIAL: Hardened and Ground Steel
- 10. MOUNTING: Any Position Except Input Motor Shaft Up
- 11. OUTPUT TORQUE (in.-lb.)
  - @ 1/4 HP 314 @ 1/3 HP 415