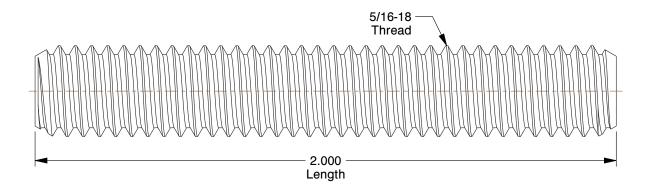

## NOTES:

1. MATERIAL: 304 Stainless Steel

2. FINISH: Plain

3. FASTENER THREAD TYPE: UNC

4. THREAD CLASS: 1A



100 Grainger Parkway, Lake Forest, Illinois 60045-5201 1-(800) GRAINGER, 1-(800) 472-4643, (847) 535-1000 www.grainger.com This file and any associated information and specifications are provided for reference and evaluation purposes only, and is subject to change without notice. Grainger makes no representations, warranties or guarantees as to the appropriateness, accuracy, completeness, or suitability for any purpose, of the file, information or specifications. You are solely responsible for the use of the file, information or specifications.

This drawing is the property of GRAINGER. It contains confidential, proprietary information that is GRAINGER property. Do not disc