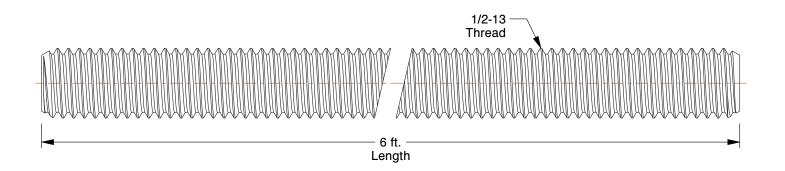

1.45

COMPONENT

Threaded Rod

4RDN1

Threaded Rod, 316 SS, 1/2-13x6 ft

INCH

UNIT

1 of 1