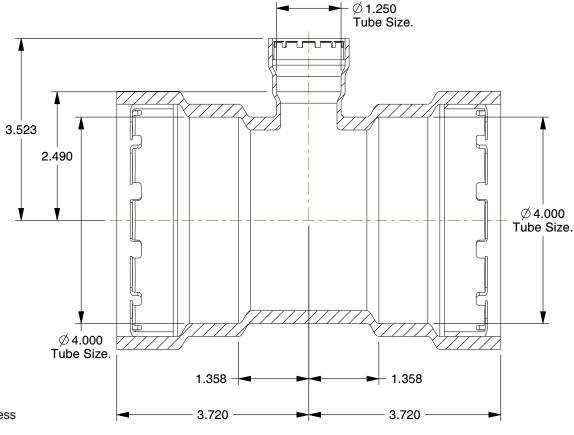

## NOTES:

1. FITTING CONNECTION TYPE : Press x Press x Press

2. PIPE SIZE: 4" x 4" x 1-1/4"
3. FITTING SHAPE: Tee
4. FITTING MATERIAL: Copper

4. FITTING MATERIAL : Copper5. MAX. PRESSURE : 200 psi6. TEMP. RANGE : 0° to 250°F

4RCJ5

COMPONENT

ProPress XL tee, 4" x 4" x 1-1/4"

INCH

XL Tee

SHEET

1 of 1