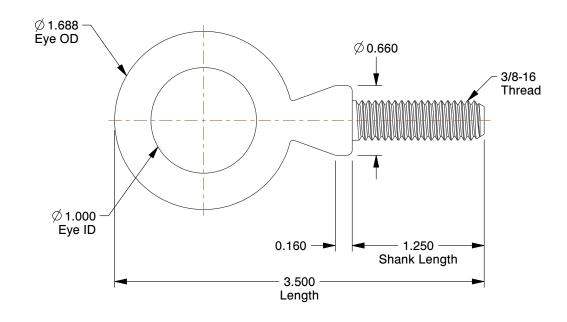

## NOTES:

1. EYE BOLT TYPE: Lift with Shoulder

2. MATERIAL : Steel

3. FINISH: Plain

4. WORKING LOAD LIMIT (LB): 1300

100 Grainger Parkway, Lake Forest, Illinois 60045-5201 1-(800) GRAINGER, 1-(800) 472-4643, (847) 535-1000 www.grainger.com This file and any associated information and specifications are provided for reference and evaluation purposes only, and is subject to change without notice. Grainger makes no representations, warranties or guarantees as to the appropriateness, accuracy, completeness, or suitability for any purpose, of the file, information or specifications. You are solely responsible for the use of the file, information or specifications.

## 4R261

Eyebolt, 3/8-16, 1ln, Lift with Shoulder

COMPONENT

| UNIT  |
|-------|
| INCH  |
| SHEET |

1 of 1

Eye Bolt