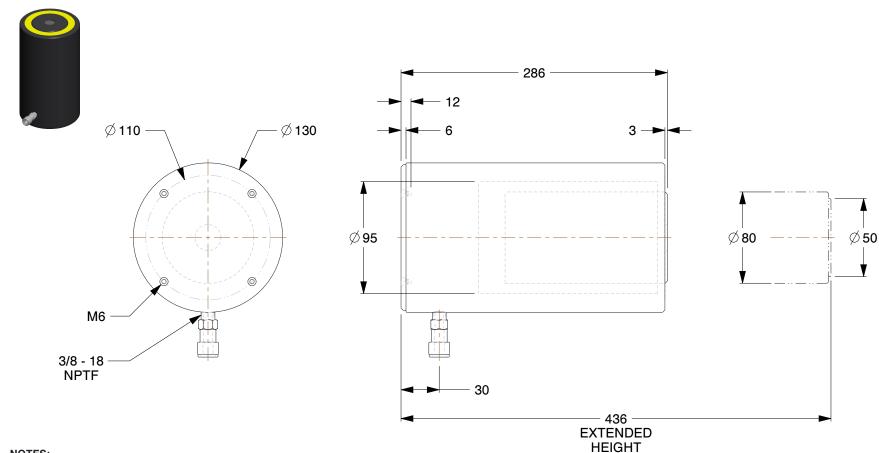

## NOTES:

1. HANDLE: Yes

2. ITEM: Hydraulic Cylinder

3. BODY MATERIAL: Aluminum

4. WEIGHT CAPACITY: 50 tons

5. MAX. PRESSURE: 10,000 psi

6. INCLUDES: Coupler, Dust Cap

7. CYLINDER TYPE: General Purpose

8. SINGLE ACTING/DOUBLE ACTING: Single Acting

100 Grainger Parkway, Lake Forest, Illinois 60045-5201 1-(800) GRAINGER, 1-(800) 472-4643, (847) 535-1000 www.grainger.com

This file and any associated information and specifications are provided for reference and evaluation purposes only, and is subject to change without notice. Grainger makes no representations, warranties or guarantees as to the appropriateness, accuracy, completeness, or suitability for any purpose, of the file, information or specifications. You are solely responsible for the use of the file, information or specifications.

## 4PU62

Cylinder,50 tons,5-29/32in. Stroke L

MM SHEET

UNIT

1 of 1