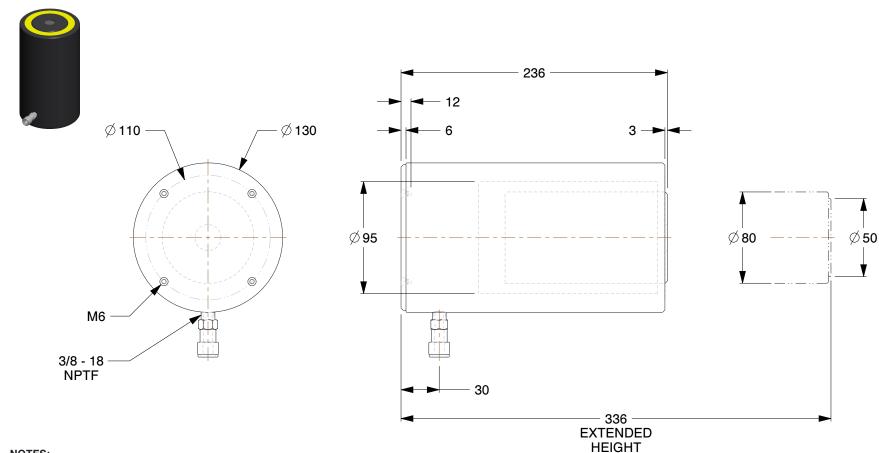

## NOTES:

1. HANDLE: Yes

2. ITEM: Hydraulic Cylinder

3. BODY MATERIAL: Aluminum

4. WEIGHT CAPACITY: 50 tons

5. MAX. PRESSURE: 10,000 psi

6. INCLUDES: Coupler, Dust Cap

7. CYLINDER TYPE: General Purpose

8. SINGLE ACTING/DOUBLE ACTING: Single Acting

100 Grainger Parkway, Lake Forest, Illinois 60045-5201 1-(800) GRAINGER, 1-(800) 472-4643, (847) 535-1000 www.grainger.com

This file and any associated information and specifications are provided for reference and evaluation purposes only, and is subject to change without notice. Grainger makes no representations, warranties or guarantees as to the appropriateness, accuracy, completeness, or suitability for any purpose, of the file, information or specifications. You are solely responsible for the use of the file, information or specifications.

## COMPONENT

High Pressure Hydraulic Cylinders

## 4PU61

Cylinder,50 tons,3-15/16in. Stroke L

SHEET

UNIT

MM

1 of 1