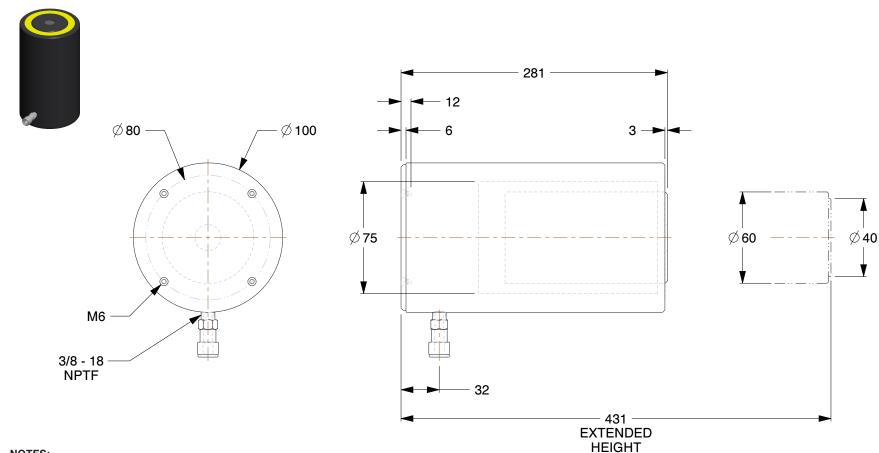

## NOTES:

1. HANDLE: No

2. ITEM: Hydraulic Cylinder

3. BODY MATERIAL: Aluminum

4. WEIGHT CAPACITY: 30 tons

5. MAX. PRESSURE: 10,000 psi

6. INCLUDES: Coupler, Dust Cap

7. CYLINDER TYPE: General Purpose

8. SINGLE ACTING/DOUBLE ACTING: Single Acting

100 Grainger Parkway, Lake Forest, Illinois 60045-5201 1-(800) GRAINGER, 1-(800) 472-4643, (847) 535-1000 www.grainger.com

This file and any associated information and specifications are provided for reference and evaluation purposes only, and is subject to change without notice. Grainger makes no representations, warranties or guarantees as to the appropriateness, accuracy, completeness, or suitability for any purpose, of the file, information or specifications. You are solely responsible for the use of the file, information or specifications.

## COMPONENT

High Pressure Hydraulic Cylinders

4PU60

Cylinder,30 tons,5-29/32in. Stroke L

MM SHEET

UNIT

1 of 1