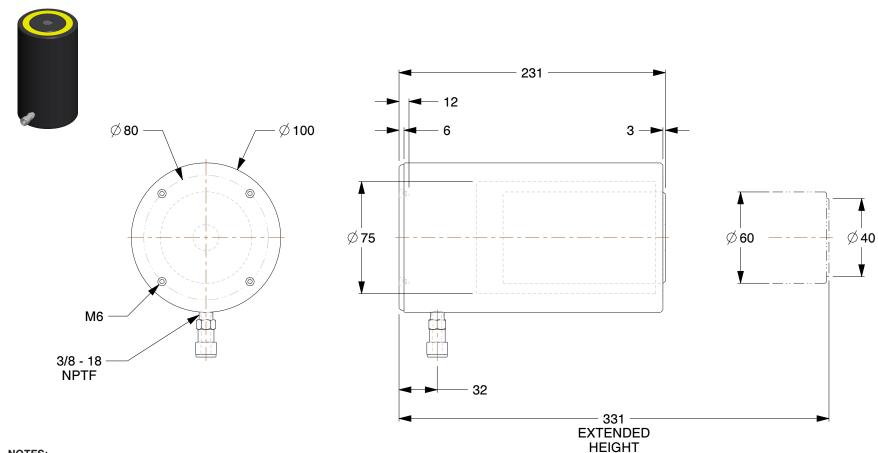

## NOTES:

1. HANDLE: No

2. ITEM: Hydraulic Cylinder

3. BODY MATERIAL: Aluminum

4. WEIGHT CAPACITY: 30 tons

5. MAX. PRESSURE: 10,000 psi

6. INCLUDES: Coupler, Dust Cap

7. CYLINDER TYPE: General Purpose

8. SINGLE ACTING/DOUBLE ACTING: Single Acting

100 Grainger Parkway, Lake Forest, Illinois 60045-5201 1-(800) GRAINGER, 1-(800) 472-4643, (847) 535-1000 www.grainger.com

This file and any associated information and specifications are provided for reference and evaluation purposes only, and is subject to change without notice. Grainger makes no representations, warranties or guarantees as to the appropriateness, accuracy, completeness, or suitability for any purpose, of the file, information or specifications. You are solely responsible for the use of the file, information or specifications.

0.22

COMPONENT

High Pressure Hydraulic Cylinders

4PU59

Cylinder,30 tons,3-15/16in. Stroke L

SHEET

UNIT

MM