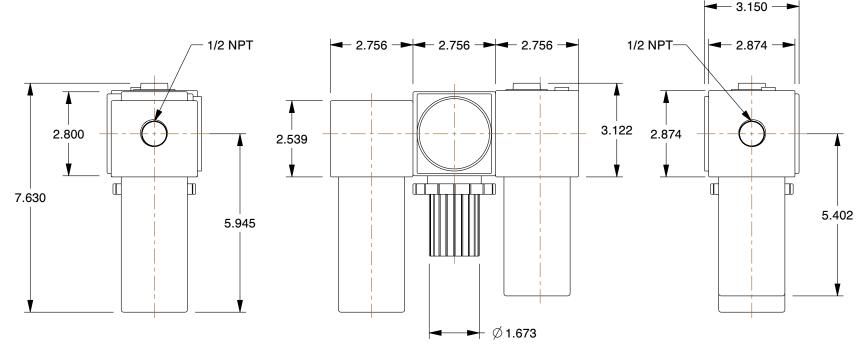

## 4PJP6

Filter/Regulator/Lubricator: 1/2 in NPT, 150 cfm, 250 psi Max Op Pressure, 5 micron, 2000 Series INCH
SHEET

1 of 1