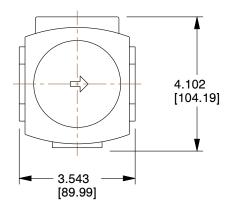

## 4PJH4

Compressed Air Regulator: Aluminum, 1 in NPT, 290 cfm, 0 psi to 140 psi, 250 psi Max Op Pressure UNIT INCH[MM]

SHEET

1 of 1