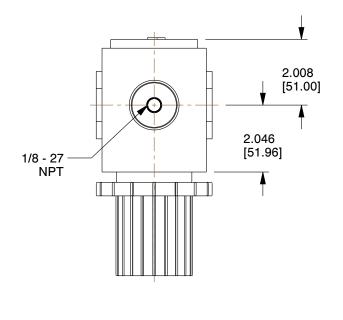

## 4PJH4

Compressed Air Regulator: Aluminum, 1 in NPT, 290 cfm, 0 psi to 140 psi, 250 psi Max Op Pressure UNIT INCH[MM]

SHEET

1 of 1