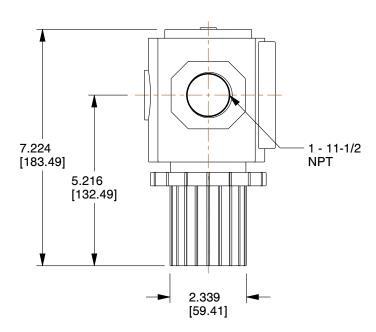

## 4PJH4

Compressed Air Regulator: Aluminum, 1 in NPT, 290 cfm, 0 psi to 140 psi, 250 psi Max Op Pressure UNIT INCH[MM]

SHEET

1 of 1