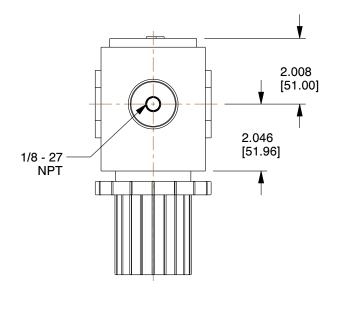

0.46

COMPONENT

Compressed Air Regulator

4PJH3

Compressed Air Regulator: Aluminum, 3/4 in NPT, 290 cfm, 0 psi to 140 psi, Knob, 3000 Series UNIT
INCH[MM]
SHEET

1 of 1