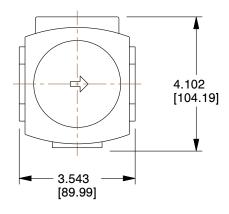

0.46

COMPONENT

Compressed Air Regulator

4PJH3

Compressed Air Regulator: Aluminum, 3/4 in NPT, 290 cfm, 0 psi to 140 psi, Knob, 3000 Series UNIT
INCH[MM]
SHEET

1 of 1