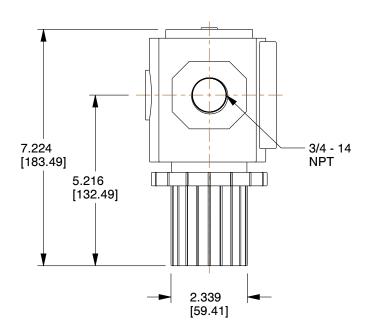

0.46

COMPONENT

Compressed Air Regulator

4PJH3

Compressed Air Regulator: Aluminum, 3/4 in NPT, 290 cfm, 0 psi to 140 psi, Knob, 3000 Series UNIT
INCH[MM]
SHEET

1 of 1