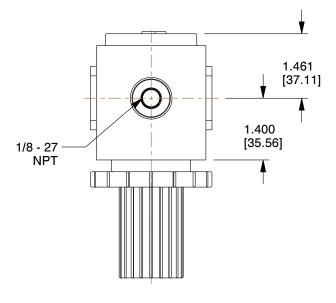

## 4PJH2

Compressed Air Regulator: Aluminum, 3/4 in NPT, 210 cfm, 0 psi to 140 psi, Knob, 2000 Series INCH[MM]

UNIT

SHEET

1 of 1