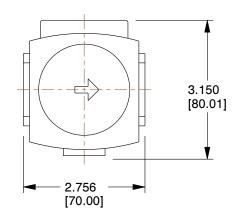

## 4PJH2

Compressed Air Regulator: Aluminum, 3/4 in NPT, 210 cfm, 0 psi to 140 psi, Knob, 2000 Series INCH[MM]

UNIT

SHEET

1 of 1