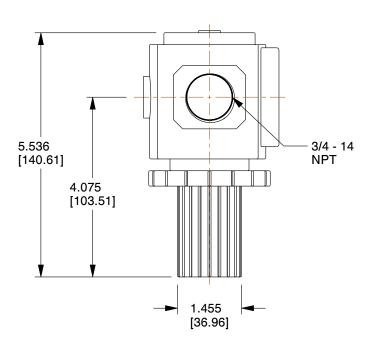

## 4PJH2

Compressed Air Regulator: Aluminum, 3/4 in NPT, 210 cfm, 0 psi to 140 psi, Knob, 2000 Series INCH[MM]

UNIT

SHEET

1 of 1