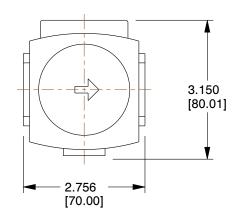

## 4PJH1

Compressed Air Regulator: Aluminum, 1/2 in NPT, 210 cfm, 0 psi to 140 psi, Knob, 2000 Series INCH[MM]

UNIT

1 of 1