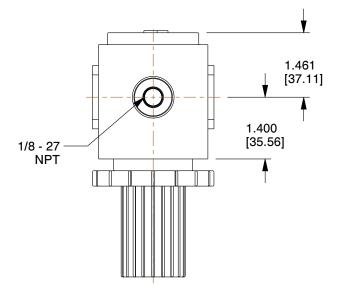

## 4PJH1

Compressed Air Regulator: Aluminum, 1/2 in NPT, 210 cfm, 0 psi to 140 psi, Knob, 2000 Series INCH[MM]

UNIT

1 of 1