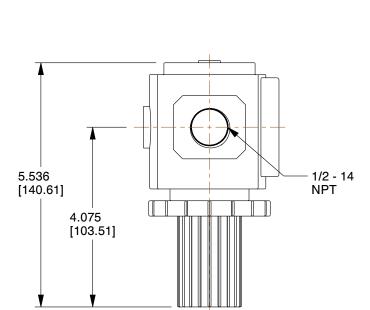

## 4PJH1

Compressed Air Regulator: Aluminum, 1/2 in NPT, 210 cfm, 0 psi to 140 psi, Knob, 2000 Series INCH[MM]

UNIT

1 of 1