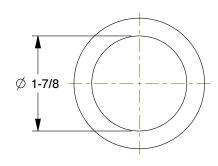

## 4NXW7

Steel Framing Pipe: 1 1/2 in Nominal, 1 7/8 in Actual OD, 7 ft Overall Lg, 1 5/8 in Inside Dia UNIT
INCH
SHEET
1 of 1