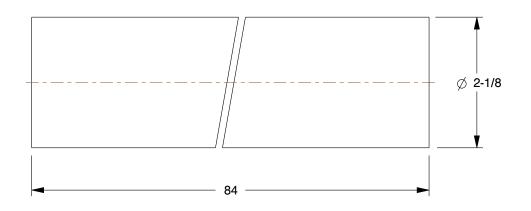

## 4NXW7

Steel Framing Pipe: 1 1/2 in Nominal, 1 7/8 in Actual OD, 7 ft Overall Lg, 1 5/8 in Inside Dia UNIT
INCH
SHEET
1 of 1