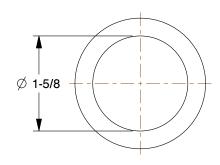

## 4NXW6

COMPONENT

| UNIT  |  |
|-------|--|
| INCH  |  |
| SHEET |  |
| I     |  |

1 of 1

Steel Framing Pipe

Steel Framing Pipe: 1 1/4 in Nominal, 1 5/8 in Actual OD, 7 ft Overall Lg, 1 3/8 in Inside Dia