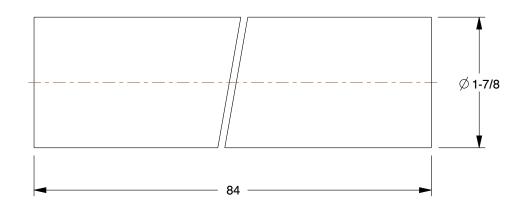

## 4NXW6

COMPONENT

| UNIT  |  |
|-------|--|
| INCH  |  |
| SHEET |  |
| I     |  |

1 of 1

Steel Framing Pipe

Steel Framing Pipe: 1 1/4 in Nominal, 1 5/8 in Actual OD, 7 ft Overall Lg, 1 3/8 in Inside Dia