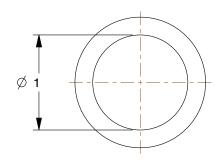

4NXW5

COMPONENT

Steel Framing Pipe: 1 in Nominal, 1 3/8 in Actual OD, 7 ft Overall Lg, 1 in Inside Dia, Galvanized UNIT INCH SHEET

Steel Framing Pipe

1 of 1