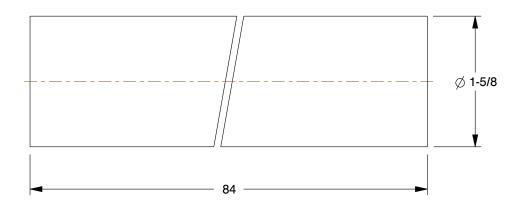

4NXW5

COMPONENT

Steel Framing Pipe: 1 in Nominal, 1 3/8 in Actual OD, 7 ft Overall Lg, 1 in Inside Dia, Galvanized UNIT INCH SHEET

Steel Framing Pipe

1 of 1