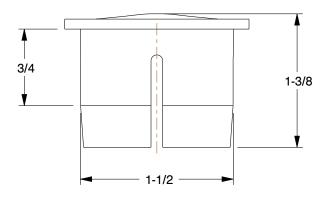

1.10

COMPONENT

4NXW3

Structural Pipe Fitting: Plug, 1 1/2 in For Pipe Size, For 1 7/8 in Actual Pipe Outer Dia, Plastic UNIT

Slip-On Plug

INCH SHEET

1 of 1