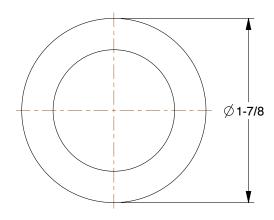

1.10

COMPONENT

4NXW3

Structural Pipe Fitting: Plug, 1 1/2 in For Pipe Size, For 1 7/8 in Actual Pipe Outer Dia, Plastic UNIT

Slip-On Plug

INCH SHEET

1 of 1