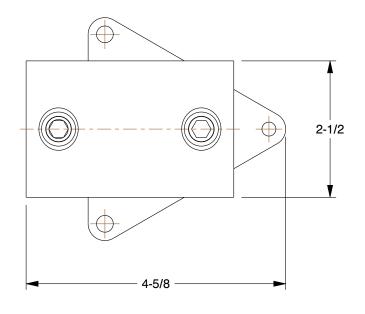

0.50

COMPONENT

Wall Flange

4NXW2

Structural Pipe Fitting: Wall Flange, 1 1/2 in For Pipe Size, For 1 7/8 in Actual Pipe Outer Dia

UNIT INCH

SHEET

1 of 1