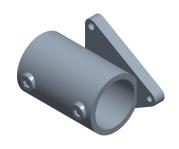

0.50

COMPONENT

Wall Flange

4NXW2

Structural Pipe Fitting: Wall Flange, 1 1/2 in For Pipe Size, For 1 7/8 in Actual Pipe Outer Dia

UNIT INCH

SHEET

1 of 1