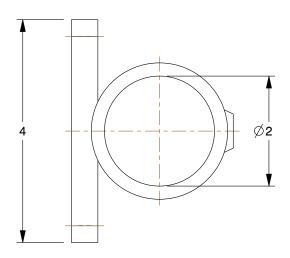

0.50

COMPONENT

Wall Flange

4NXW2

Structural Pipe Fitting: Wall Flange, 1 1/2 in For Pipe Size, For 1 7/8 in Actual Pipe Outer Dia

UNIT INCH

SHEET

1 of 1