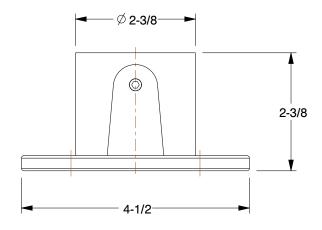

## 4NXV

COMPONENT

Structural Pipe Fitting: Base Flange, 1 1/2 in For Pipe Size, For 1 7/8 in Actual Pipe Outer Dia

| /9                 | UNIT  |
|--------------------|-------|
|                    | INCH  |
| e Flange. 1 1/2 in | SHEET |

Base Flange

1 of 1