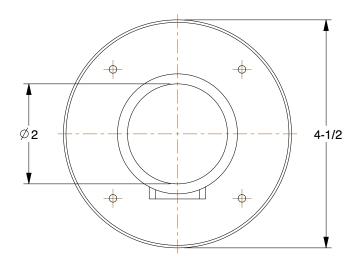

## 4NXV

COMPONENT

Structural Pipe Fitting: Base Flange, 1 1/2 in For Pipe Size, For 1 7/8 in Actual Pipe Outer Dia

| /9                 | UNIT  |
|--------------------|-------|
|                    | INCH  |
| e Flange. 1 1/2 in | SHEET |

Base Flange

1 of 1