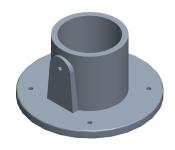

## 4NXV

COMPONENT

Structural Pipe Fitting: Base Flange, 1 1/2 in For Pipe Size, For 1 7/8 in Actual Pipe Outer Dia

| /9                 | UNIT  |
|--------------------|-------|
|                    | INCH  |
| e Flange. 1 1/2 in | SHEET |

Base Flange

1 of 1