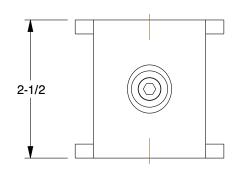

0.20

COMPONENT

Clamp-On Crossover

4NXV8

Structural Pipe Fitting: Tee, 1 1/2 in For Pipe Size, For 1 7/8 in Actual Pipe Outer Dia, Cast Iron

INCH SHEET

UNIT

1 of 1