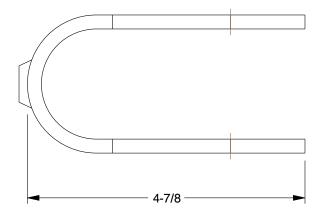

0.20

COMPONENT

Clamp-On Crossover

4NXV8

Structural Pipe Fitting: Tee, 1 1/2 in For Pipe Size, For 1 7/8 in Actual Pipe Outer Dia, Cast Iron

INCH SHEET

UNIT

1 of 1