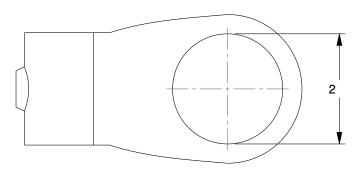

0.20

COMPONENT

Clamp-On Crossover

4NXV8

Structural Pipe Fitting: Tee, 1 1/2 in For Pipe Size, For 1 7/8 in Actual Pipe Outer Dia, Cast Iron

INCH SHEET

UNIT

1 of 1