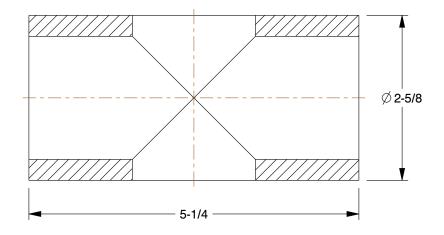

0.65

COMPONENT

Slip-On Cross

4NXV6

Structural Pipe Fitting: Cross, 1 1/2 in For Pipe Size, For 1 7/8 in Actual Pipe Outer Dia UNIT

INCH SHEET

1 of 1