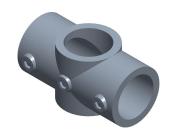

0.65

COMPONENT

Slip-On Cross

4NXV6

Structural Pipe Fitting: Cross, 1 1/2 in For Pipe Size, For 1 7/8 in Actual Pipe Outer Dia UNIT

INCH SHEET

1 of 1