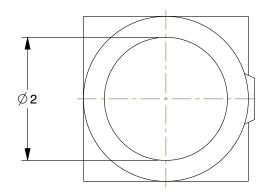

0.65

COMPONENT

Slip-On Cross

4NXV6

Structural Pipe Fitting: Cross, 1 1/2 in For Pipe Size, For 1 7/8 in Actual Pipe Outer Dia UNIT

INCH SHEET

1 of 1