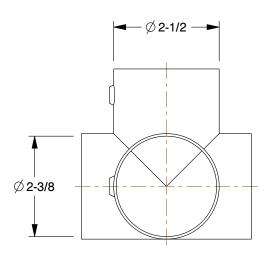

0.25

COMPONENT

Side-Outlet Tee

4NXV4

Structural Pipe Fitting: Side Outlet Tee, 1 1/2 in For Pipe Size, For 1 7/8 in Actual Pipe Outer Dia

INCH

SHEET

1 of 1