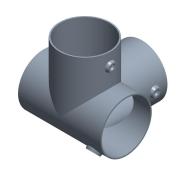

0.25

COMPONENT

Side-Outlet Tee

4NXV4

Structural Pipe Fitting: Side Outlet Tee, 1 1/2 in For Pipe Size, For 1 7/8 in Actual Pipe Outer Dia

INCH

SHEET

1 of 1