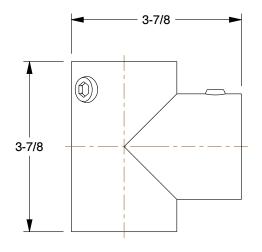

0.25

COMPONENT

Side-Outlet Tee

4NXV4

Structural Pipe Fitting: Side Outlet Tee, 1 1/2 in For Pipe Size, For 1 7/8 in Actual Pipe Outer Dia

INCH

SHEET

1 of 1