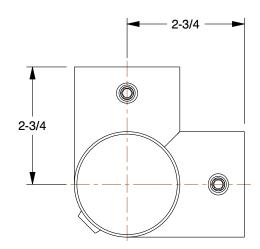

0.25

COMPONENT

Side-Outlet Tee

4NXV4

Structural Pipe Fitting: Side Outlet Tee, 1 1/2 in For Pipe Size, For 1 7/8 in Actual Pipe Outer Dia

INCH

SHEET

1 of 1