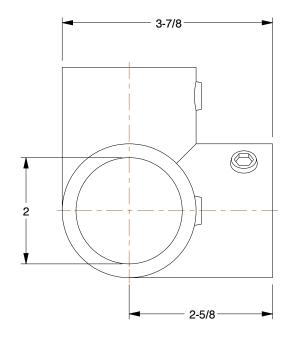

0.64

COMPONENT

Side-Outlet Elbow

4NXV3

Structural Pipe Fitting: Side Outlet Elbow, 1 1/2 in For Pipe Size, Cast Iron, 3 7/8 in Overall Lg INCH
SHEET

1 of 1