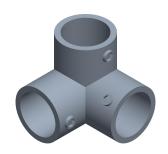

0.64

COMPONENT

Side-Outlet Elbow

4NXV3

Structural Pipe Fitting: Side Outlet Elbow, 1 1/2 in For Pipe Size, Cast Iron, 3 7/8 in Overall Lg INCH
SHEET

1 of 1