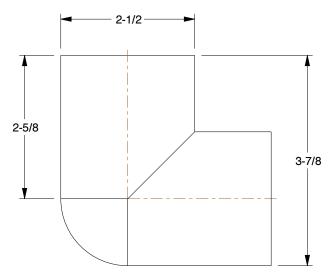

0.64

COMPONENT

Side-Outlet Elbow

4NXV3

Structural Pipe Fitting: Side Outlet Elbow, 1 1/2 in For Pipe Size, Cast Iron, 3 7/8 in Overall Lg INCH
SHEET

1 of 1