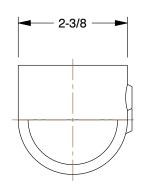

0.46

COMPONENT

Adjustable Side-Outlet Tee

4NXV2

Structural Pipe Fitting: Adj Tee, 1 1/2 in For Pipe Size, For 1 7/8 in Actual Pipe Outer Dia

INCH SHEET

UNIT

1 of 1