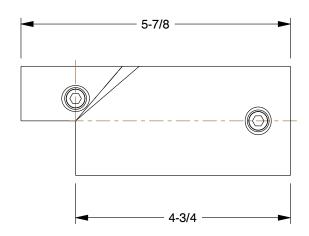

0.46

COMPONENT

Adjustable Side-Outlet Tee

4NXV2

Structural Pipe Fitting: Adj Tee, 1 1/2 in For Pipe Size, For 1 7/8 in Actual Pipe Outer Dia

INCH SHEET

UNIT

1 of 1