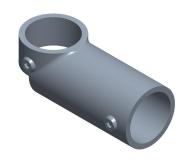

0.46

COMPONENT

Adjustable Side-Outlet Tee

4NXV2

Structural Pipe Fitting: Adj Tee, 1 1/2 in For Pipe Size, For 1 7/8 in Actual Pipe Outer Dia

INCH SHEET

UNIT

1 of 1