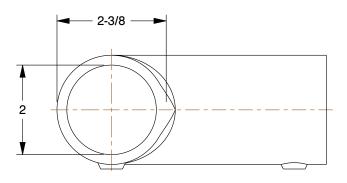

0.46

COMPONENT

Adjustable Side-Outlet Tee

4NXV2

Structural Pipe Fitting: Adj Tee, 1 1/2 in For Pipe Size, For 1 7/8 in Actual Pipe Outer Dia

INCH SHEET

UNIT

1 of 1