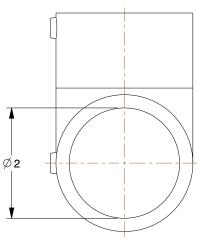

## 4NXV1

Structural Pipe Fitting: Elbow, 1 1/2 in For Pipe Size, For 1 7/8 in Actual Pipe Outer Dia INCH

SHEET

1 of 1