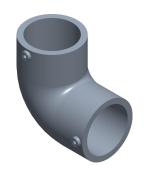

0.67

COMPONENT

Elbow

## 4NXV1

Structural Pipe Fitting: Elbow, 1 1/2 in For Pipe Size, For 1 7/8 in Actual Pipe Outer Dia INCH

SHEET

1 of 1