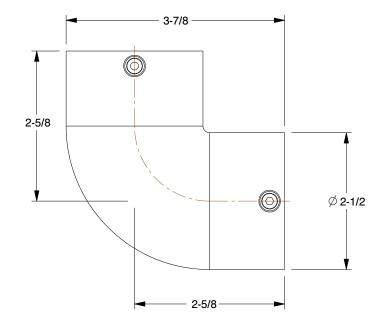

## 4NXV1

Structural Pipe Fitting: Elbow, 1 1/2 in For Pipe Size, For 1 7/8 in Actual Pipe Outer Dia INCH

SHEET

1 of 1