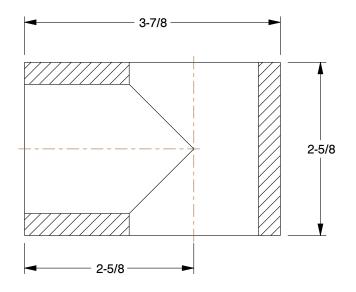

0.71

SCALE

4NXU8

COMPONENT

Structural Pipe Fitting: Tee, 1 1/2 in For Pipe Size, For 1 7/8 in Actual Pipe Outer Dia, Cast Iron

| Single-Socket Tee                  |        |  |
|------------------------------------|--------|--|
| 0                                  | UNIT   |  |
| 0                                  | INCH   |  |
| 1/2 in For Pipe<br>Outer Dia, Cast | SHEET  |  |
|                                    | 1 of 1 |  |