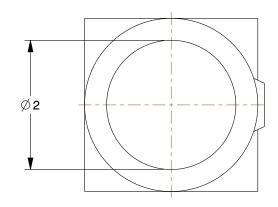

0.71

SCALE

4NXU8

COMPONENT

Structural Pipe Fitting: Tee, 1 1/2 in For Pipe Size, For 1 7/8 in Actual Pipe Outer Dia, Cast Iron

| Single-Socket Tee                  |        |  |
|------------------------------------|--------|--|
| 0                                  | UNIT   |  |
| 0                                  | INCH   |  |
| 1/2 in For Pipe<br>Outer Dia, Cast | SHEET  |  |
|                                    | 1 of 1 |  |