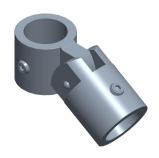

## 4NXU7

Structural Pipe Fitting: Adj Tee, 1 1/4 in For Pipe Size, For 1 5/8 in Actual Pipe Outer Dia, Gray INCH
SHEET

1 of 1