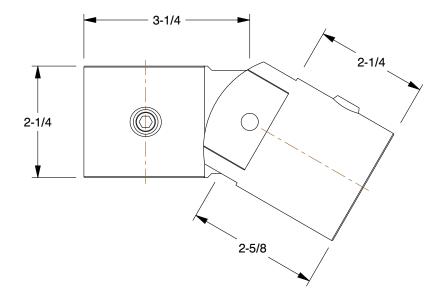

## 4NXU7

Structural Pipe Fitting: Adj Tee, 1 1/4 in For Pipe Size, For 1 5/8 in Actual Pipe Outer Dia, Gray INCH
SHEET

1 of 1