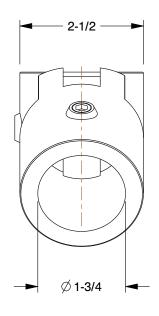

## 4NXU7

Structural Pipe Fitting: Adj Tee, 1 1/4 in For Pipe Size, For 1 5/8 in Actual Pipe Outer Dia, Gray INCH
SHEET

1 of 1