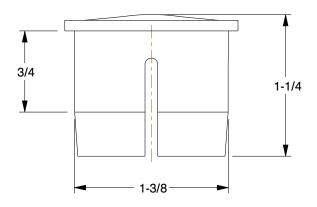

1.21

4NXU6

COMPONENT

Structural Pipe Fitting: Plug, 1 1/4 in For Pipe Size, For 1 5/8 in Actual Pipe Outer Dia, Plastic

UNIT INCH SHEET

Slip-On Plug

1 of 1