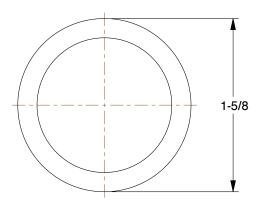

1.21

4NXU6

COMPONENT

Structural Pipe Fitting: Plug, 1 1/4 in For Pipe Size, For 1 5/8 in Actual Pipe Outer Dia, Plastic

UNIT INCH SHEET

Slip-On Plug

1 of 1