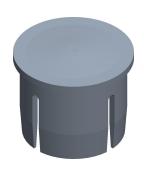

1.21

4NXU6

COMPONENT

Structural Pipe Fitting: Plug, 1 1/4 in For Pipe Size, For 1 5/8 in Actual Pipe Outer Dia, Plastic

UNIT INCH SHEET

Slip-On Plug

1 of 1