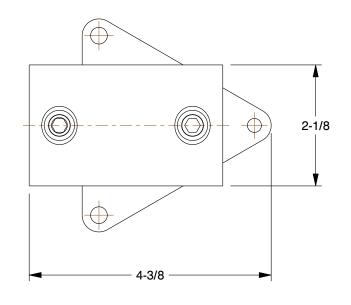

0.50

COMPONENT

4NXU5

Structural Pipe Fitting: Wall Flange, 1 1/4 in For Pipe Size, For 1 5/8 in Actual Pipe Outer Dia

Wall Flange

UNIT

INCH

SHEET