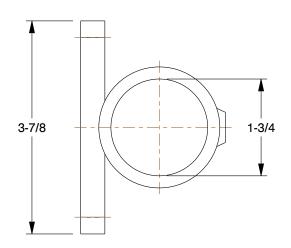

0.50

COMPONENT

4NXU5

Structural Pipe Fitting: Wall Flange, 1 1/4 in For Pipe Size, For 1 5/8 in Actual Pipe Outer Dia

Wall Flange

UNIT

INCH

SHEET