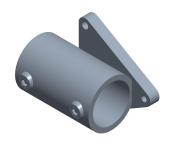

0.50

COMPONENT

4NXU5

Structural Pipe Fitting: Wall Flange, 1 1/4 in For Pipe Size, For 1 5/8 in Actual Pipe Outer Dia

Wall Flange

UNIT

INCH

SHEET