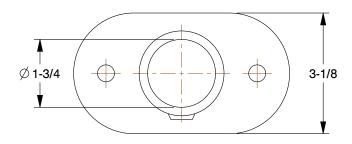

0.33

COMPONENT

Railing Base Flange, 3/8 in Screw Size

## 4NXU4

Structural Pipe Fitting: Base Flange, 1 1/4 in For Pipe Size, For 1 5/8 in Actual Pipe Outer Dia INCH

SHEET

1 of 1