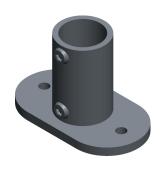

0.33

COMPONENT

Railing Base Flange, 3/8 in Screw Size

## 4NXU4

Structural Pipe Fitting: Base Flange, 1 1/4 in For Pipe Size, For 1 5/8 in Actual Pipe Outer Dia INCH

SHEET

1 of 1