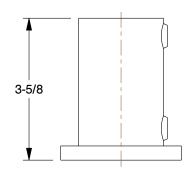

0.33

COMPONENT

Railing Base Flange, 3/8 in Screw Size

## 4NXU4

Structural Pipe Fitting: Base Flange, 1 1/4 in For Pipe Size, For 1 5/8 in Actual Pipe Outer Dia INCH

SHEET

1 of 1