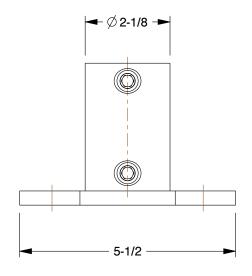

0.33

COMPONENT

Railing Base Flange, 3/8 in Screw Size

## 4NXU4

Structural Pipe Fitting: Base Flange, 1 1/4 in For Pipe Size, For 1 5/8 in Actual Pipe Outer Dia INCH

SHEET

1 of 1