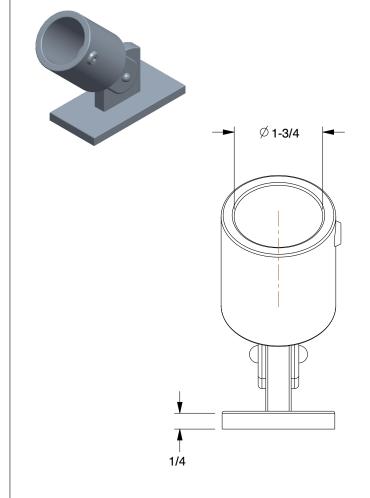

## 4NXU1

Structural Pipe Fitting: Adj Flange, 1 1/4 in For Pipe Size, For 1 5/8 in Actual Pipe Outer Dia

INCH
SHEET

1 of 1