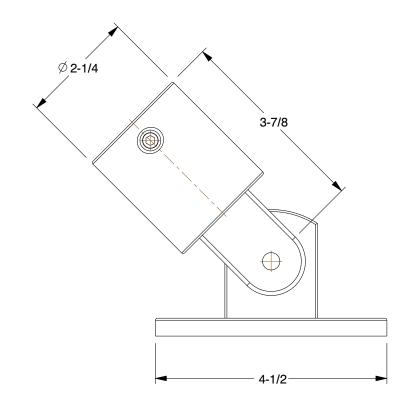

## 4NXU1

Structural Pipe Fitting: Adj Flange, 1 1/4 in For Pipe Size, For 1 5/8 in Actual Pipe Outer Dia

INCH
SHEET

1 of 1